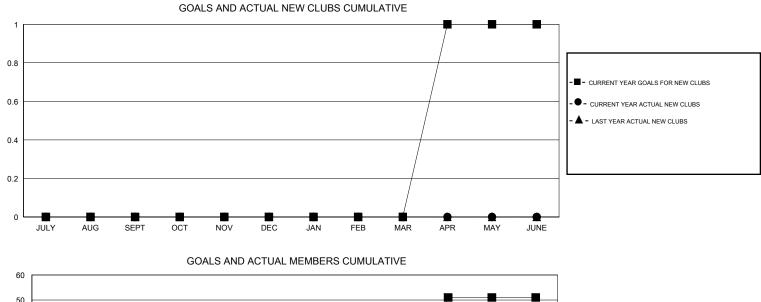

## LOCATION NEBRASKA

Clubs Members RESULTS FOR 2015-2016 RESULTS FOR 2015-2016 NEW CLUB NEW CLUBS DROPPED NET NEW MEMBER CHARTER AND DROPPED NET QUARTER QUARTER GOAL CLUBS GAIN/LOSS GOAL NEW MEMBERS MEMBERS GAIN/LOSS ADDED 0 0 0 0 3 23 18 5 JULY/AUG/SEPT JULY/AUG/SEPT 0 0 3 17 22 -5 1 -1 OCT/NOV/DEC OCT/NOV/DEC 0 0 3 23 30 -7 1 -1 JAN/FEB/MAR JAN/FEB/MAR 1 0 0 0 42 5 14 -9 APR/MAY/JUNE APR/MAY/JUNE