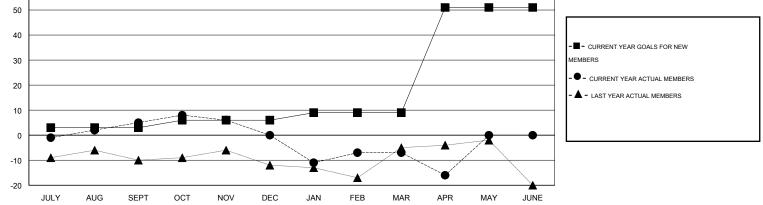

## LOCATION NEBRASKA

Clubs Members RESULTS FOR 2015-2016 RESULTS FOR 2015-2016 NEW CLUB NEW CLUBS DROPPED NET NEW MEMBER CHARTER AND DROPPED NET QUARTER QUARTER GOAL CLUBS GAIN/LOSS GOAL NEW MEMBERS MEMBERS GAIN/LOSS ADDED 0 0 0 0 3 23 18 5 JULY/AUG/SEPT JULY/AUG/SEPT 0 0 3 17 22 -5 1 -1 OCT/NOV/DEC OCT/NOV/DEC 0 0 3 23 30 -7 1 -1 JAN/FEB/MAR JAN/FEB/MAR 1 0 0 0 42 5 14 -9 APR/MAY/JUNE APR/MAY/JUNE